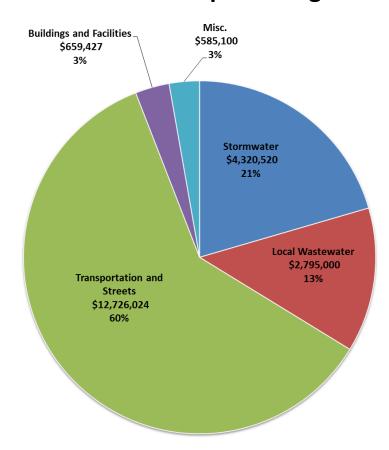

ogram                  | \$<br>416,000    |
| Thermal Load Mitigation Pre-Implementation     | \$<br>295,000    |
| Recycled Water Demonstration Project           | \$<br>180,000    |
| Facilities Plan Engineering Services           | \$<br>90,000     |
| Resiliency Planning                            | \$<br>88,000     |
| TOTAL Capital Projects                         | \$<br>17,359,000 |

Metropolitan Wastewater
MANAGEMENT COMMISSION





**FY 2020** 

Capital Budget: Maintain and Improve Infrastructure Facilities



# City of Springfield Capital Budget

## Agenda:

- Overview
- Highlights
- Looking Ahead



**FY 2020** 

## Overview

#### The Five Components of the Local Capital Budget:

- Stormwater
- Transportation and Streets
- Wastewater
- Buildings and Properties
- Miscellaneous





**FY 2020** 

## Overview

# Projects are classified into several categories Examples:

- Repair and Preservation
- Studies
- Water Quality
- Flood Control

- System Expansion
- System Upgrades
- Remodels





Attachment 29Franklin Blvd.

FY20 Capital Presentation

S. 54th Street Pathse 14 of 19



**FY 2020** 

Page 15 of 19

# Highlights

#### **Stormwater System Capital Investment**

#### **FY 2020 Goals**

- Channel Restoration Projects
- Channel 6 Master Plan Implementation
- 42<sup>nd</sup> Street Levee







**FY 2020** 

# Highlights

#### **Wastewater System Capital Investment**





**FY 2020** 

# Highlights

#### **Transportation and Street System Capital Investment**

#### FY 2020 Goals

- **2018 Street Bond Projects**
- Virginia/Daisy Bike Boulevard
- Sidewalk In-fill Pr