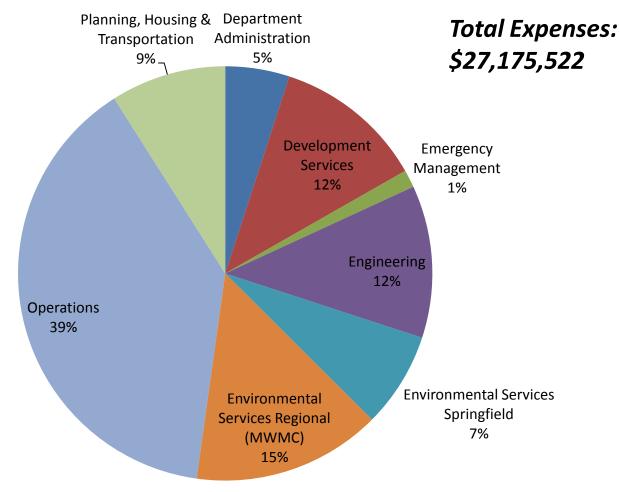

174,917      |
| Capital Outlay                      |           | 623,829     |               |             | 1,141,000       | 1,764,829       |
| <b>Total Budgeted Expenditures</b>  | \$        | 23,159,153  | \$            | 4,016,368   | \$ 15,625,457   | \$ 42,800,978   |
|                                     |           |             |               |             |                 |                 |
| <b>Full-Time Budgeted Employees</b> |           | 112.87      |               | 15.68       | -               | 128.55          |

Springfield MWMC & DPW Combined Operating Budget: \$27,175,522



**FY 2020** 

#### Department Revenue Sources



<sup>\*</sup>Revenue captured in overall City budget, not in DPW budget pages



**FY 2020** 

#### Department Expenditures By Service Area





**FY 2020** 

#### HB 2017 - New Revenue to the Street Fund

| Draft Priorities FY2019-FY2025            | Proposed % | FY2019    | FY2020    | *FY2021   | *FY2022  | *FY2023   | Totals      |
|-------------------------------------------|------------|-----------|-----------|-----------|----------|-----------|-------------|
| Pavement Preservation - crack/slurry seal | 50%        | \$325,000 | \$252,790 | \$190,080 | \$42,039 | \$103,567 | \$913,476   |
| ADA Transition Plan/Sidewalk Program      | 10%        | \$65,000  | \$50,558  | \$38,016  | \$8,408  | \$20,713  | \$182,695   |
| Match Dollars, Federal and State Money    | 30%        | \$195,000 | \$151,674 | \$114,048 | \$25,224 | \$62,140  | \$548,086   |
| **Other Projects (TBD)                    | 10%        | \$65,000  | \$50