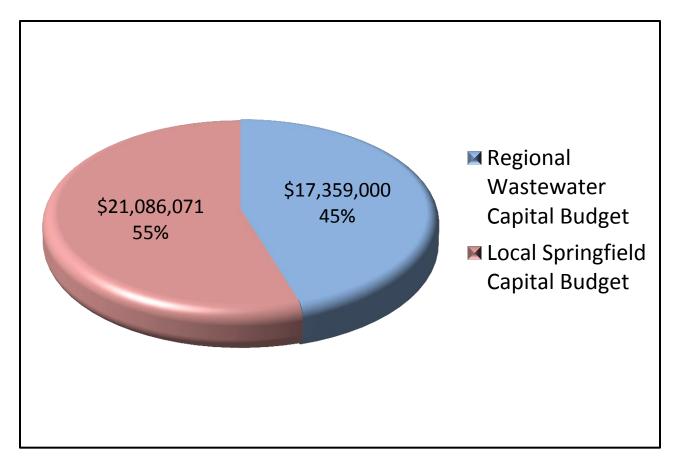

water Master Plan will need to be updated. This will inform capital investment needs in future budget cycles.
- Complete capital projects identified in the Channels 6 Master Plan.
- More stringent water quality standards under renewed NPDES Permit may increase capital investment in repair and water quality projects throughout the City.
- MWMC Anticipating Permit Renewal with more stringent water quality standard requirements and update the MWMC facility/infrastructure planning document.
- MWMC Renewable Natural Gas (RNG) product delivery based on negotiated partnership agreements..
- MWMC Initial pilot implementation of recycled water demonstration projects.



**FY 2020** 

## Capital Budget: Maintain and Improve Infrastructure Facilities

City of Springfield

Regional Wastewater (MWMC)





**FY 2020** 

## Capital Budget: Maintain and Improve Infrastructure Facilities

#### **Metropolitan Wastewater Management Commission**



City of Springfield: *Administration & Capital Programs* 

City of Eugene: *Operations & Maintenance* 

Lane County: Unincorporated Eugene & Springfield UGB

Metropolitan Wastewater
MANAGEMENT COMMISSION







Attachment 29 FY20 Capital Presentation



**FY 2020** 

Metropolitan Wastewater

## **Treatment Facility**







partners in wastewater management













Attachment 29

## Development and Public Works Department

FY20 Capital Presentation

**FY 2020** 

## **Biosolids Management Facility & Poplar Farm**







Page 4 of 19



**FY 2020** 

#### **MWMC 2018 Construction**









Metropolitan Wastewater MANAGEMENT COMMISSION





**FY