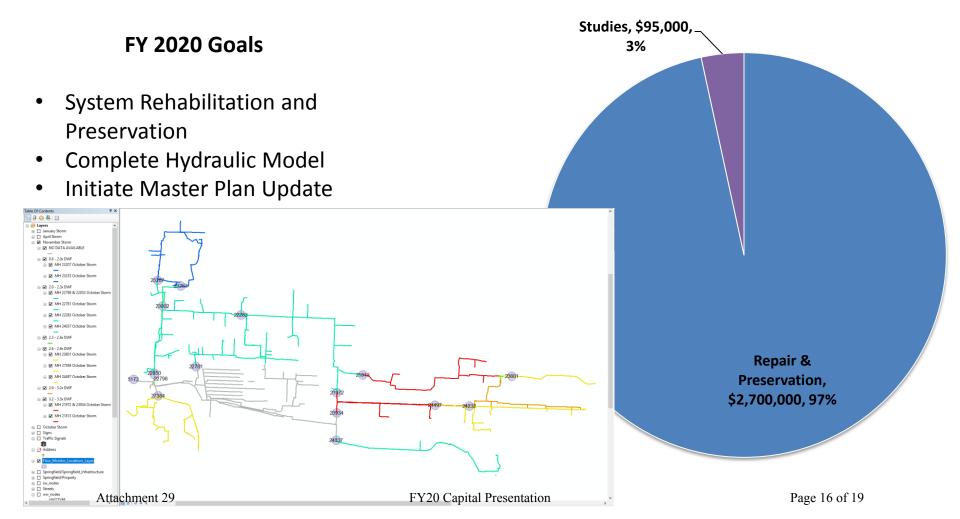

Looking Ahead



**FY 2020** 

## Overview

#### The Five Components of the Local Capital Budget:

- Stormwater
- Transportation and Streets
- Wastewater
- Buildings and Properties
- Miscellaneous





**FY 2020** 

## Overview

# Projects are classified into several categories Examples:

- Repair and Preservation
- Studies
- Water Quality
- Flood Control

- System Expansion
- System Upgrades
- Remodels





Attachment 29Franklin Blvd.

FY20 Capital Presentation

S. 54th Street Pathse 14 of 19



**FY 2020** 

Page 15 of 19

# Highlights

#### **Stormwater System Capital Investment**

#### **FY 2020 Goals**

- Channel Restoration Projects
- Channel 6 Master Plan Implementation
- 42<sup>nd</sup> Street Levee







**FY 2020** 

# Highlights

#### **Wastewater System Capital Investment**





**FY 2020** 

# Highlights

#### **Transportation and Street System Capital Investment**

#### FY 2020 Goals

- **2018 Street Bond Projects**
- Virginia/Daisy Bike Boulevard
- Sidewalk In-fill Projects





Page 17 of 19



**FY 2020** 

# Highlights

#### **Building and Facilities Capital Investment**

#### FY 2020 Goals

- Stormwater Upgrade at the Fuel Facility
- Booth Kelly Facilities
   Assessment
- Various Facilities Repairs and Improvements





**FY 2020** 

# Looking Ahead

- Identifying Funds to leverage future grants
- Update Stormwater and Wastewater Master Plans