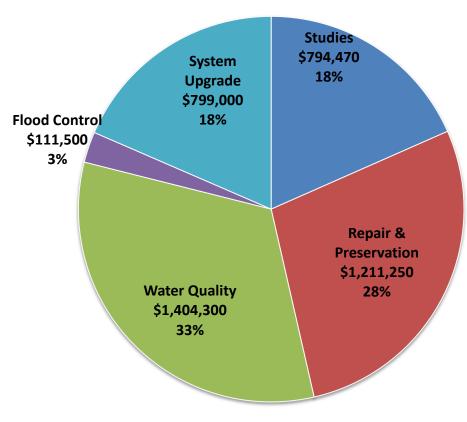

# City of Springfield Capital Budget

## Agenda:

- Overview
- Highlights
- Looking Ahead



**FY 2020** 

## Overview

#### The Five Components of the Local Capital Budget:

- Stormwater
- Transportation and Streets
- Wastewater
- Buildings and Properties
- Miscellaneous





**FY 2020** 

## Overview

# Projects are classified into several categories Examples:

- Repair and Preservation
- Studies
- Water Quality
- Flood Control

- System Expansion
- System Upgrades
- Remodels





Attachment 29Franklin Blvd.

FY20 Capital Presentation

S. 54th Street Pathse 14 of 19



**FY 2020** 

Page 15 of 19

# Highlights

#### **Stormwater System Capital Investment**

#### **FY 2020 Goals**

- Channel Restoration Projects
- Channel 6 Master Plan Implementation
- 42<sup>nd</sup> Street Levee







**FY 2020** 

# Highlights

#### **Wastewater System Capital Investment**





**FY 2020** 

# Highlights

#### **Transportation and Street System Capital Investment**

#### FY 2020 Goals

- **2018 Street Bond Projects**
- Virginia/Daisy Bike Boulevard
- Sidewalk In-fill Projects





Page 17 of 19



**FY 2020** 

# Highlights

#### **Building and Facilities Capital Investment**

#### FY 2020 Goals

- Stormwater Upgrade at the Fuel Facility
- Booth Kelly Facilities
   Assessment
- Various Facilities Repairs and Improvements





**FY 2020** 

# Looking Ahead

- Identifying Funds to leverage future grants
- Update Stormwater and Wastewater Master Plans