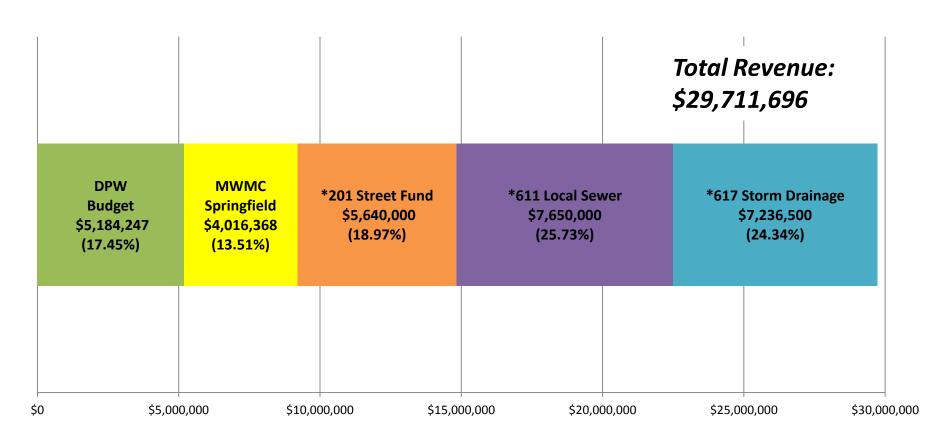

| 14,861,232      |
| Materials & Services                |           | 9,650,687   |               | 2,039,773   | 14,484,457      | 26,174,917      |
| Capital Outlay                      |           | 623,829     |               |             | 1,141,000       | 1,764,829       |
| <b>Total Budgeted Expenditures</b>  | \$        | 23,159,153  | \$            | 4,016,368   | \$ 15,625,457   | \$ 42,800,978   |
|                                     |           |             |               |             |                 |                 |
| <b>Full-Time Budgeted Employees</b> |           | 112.87      |               | 15.68       | -               | 128.55          |

Springfield MWMC & DPW Combined Operating Budget: \$27,175,522



**FY 2020** 

#### Department Revenue Sources



<sup>\*</sup>Revenue captured in overall City budget, not in DPW budget pages



**FY 2020** 

#### Department Expenditures By Service Area





**FY 2020** 

#### HB 2017 - New Revenue to the Street Fund

| Draft Priorities FY2019-FY2025            | Proposed % | FY2019    | FY2020    | *FY2021   | *FY2022  | *FY2023   | Totals      |
|-------------------------------------------|------------|-----------|-----------|-----------|----------|-----------|-------------|
| Pavement Preservation - crack/slurry seal | 50%        | \$325,000 | \$252,790 | \$190,080 | \$42,039 | \$103,567 | \$913,476   |
| ADA Transition Plan/Sidewalk Program      | 10%        | \$65,000  | \$50,558  | \$38,016  | \$8,408  | \$20,713  | \$182,695   |
| Match Dollars, Federal and State Money    | 30%        | \$195