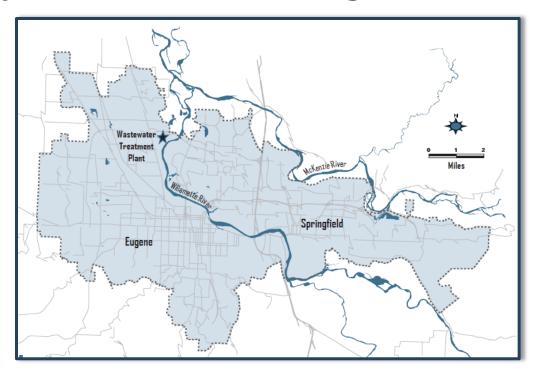

ntified in the Channels 6 Master Plan.
- More stringent water quality standards under renewed NPDES Permit may increase capital investment in repair and water quality projects throughout the City.
- MWMC Anticipating Permit Renewal with more stringent water quality standard requirements and update the MWMC facility/infrastructure planning document.
- MWMC Renewable Natural Gas (RNG) product delivery based on negotiated partnership agreements..
- MWMC Initial pilot implementation of recycled water demonstration projects.



**FY 2020** 

## Capital Budget: Maintain and Improve Infrastructure Facilities

City of Springfield

Regional Wastewater (MWMC)





**FY 2020** 

## Capital Budget: Maintain and Improve Infrastructure Facilities

#### **Metropolitan Wastewater Management Commission**



City of Springfield: *Administration & Capital Programs* 

City of Eugene: *Operations & Maintenance* 

Lane County: Unincorporated Eugene & Springfield UGB

Metropolitan Wastewater
MANAGEMENT COMMISSION







Attachment 29 FY20 Capital Presentation



**FY 2020** 

Metropolitan Wastewater

## **Treatment Facility**







partners in wastewater management













Attachment 29

## Development and Public Works Department

FY20 Capital Presentation

**FY 2020** 

## **Biosolids Management Facility & Poplar Farm**







Page 4 of 19



**FY 2020** 

#### **MWMC 2018 Construction**









Metropolitan Wastewater MANAGEMENT COMMISSION





**FY 2020** 

**Biogas Product – Renewable Natural Gas (P80095)** 









**FY 2020** 

#### **Decommission Lagoon (P80093)**





Metropolitan