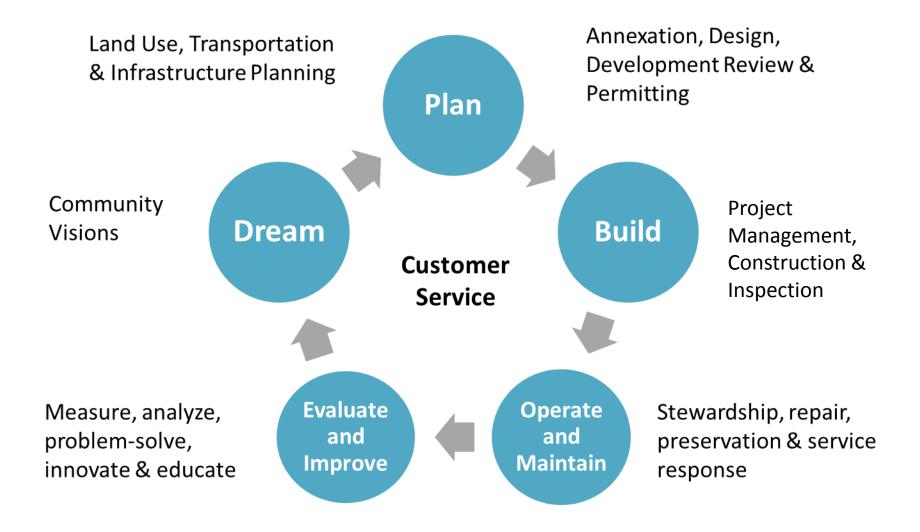

l planning and design work is anticipated to begin on Mill Street ahead of the reconstruction of the street between S. A Street and Centennial Boulevard. In addition, the Department will begin other street upgrade and construction efforts utilizing transportation funding awarded through the Central Lane MPO.

The comprehensive update/rewrite of the Development Code will be a major initiative of the Department, Springfield Planning Commission and City Council for the next several years. This is a complex project that will require a robust public process. In FY2020 the department has increased the materials and services budget by \$22,300 for the cost of the Measure 56 public notice and required public outreach.



**FY 2020** 

### **Delivering Community Services**











**FY 2020** 





**FY 2020** 

### 2018/2019 Major Accomplishments





#### **FY 2020**

#### 2030 Urban Growth Boundary Expansion Acknowledged





**FY 2020** 

### Franklin Boulevard Phase 1 Project Complete



Attachment 26 DPW FY20 Presentation Page 5 of 21



**FY 2020** 

#### Department Operating Budget - \$27,175,522

|                                     | FY20 DPW  |             | FY20 MWMC -   |             |                 |                 |
|-------------------------------------|-----------|-------------|---------------|-------------|-----------------|-----------------|
|                                     | Operating |             | Springfield   |             | FY20 MWMC -     |                 |
|                                     | Budget    |             | Reimbursement |