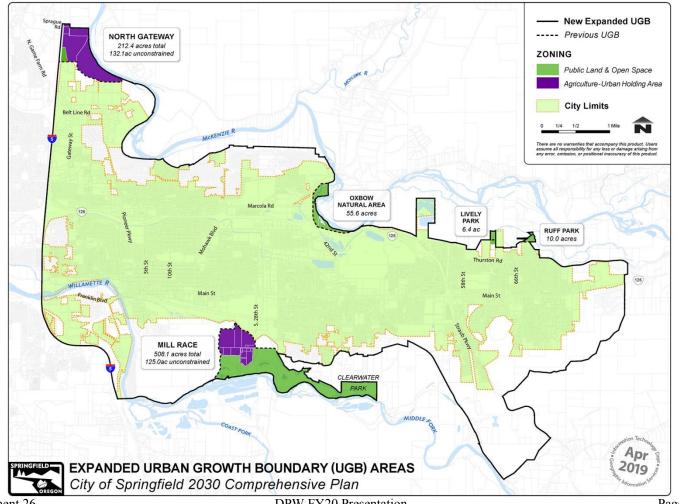

entennial Boulevard. In addition, the Department will begin other street upgrade and construction efforts utilizing transportation funding awarded through the Central Lane MPO.

The comprehensive update/rewrite of the Development Code will be a major initiative of the Department, Springfield Planning Commission and City Council for the next several years. This is a complex project that will require a robust public process. In FY2020 the department has increased the materials and services budget by \$22,300 for the cost of the Measure 56 public notice and required public outreach.



**FY 2020** 

### **Delivering Community Services**











**FY 2020** 





**FY 2020** 

### 2018/2019 Major Accomplishments





#### **FY 2020**

#### 2030 Urban Growth Boundary Expansion Acknowledged





**FY 2020** 

### Franklin Boulevard Phase 1 Project Complete



Attachment 26 DPW FY20 Presentation Page 5 of 21



**FY 2020** 

#### Department Operating Budget - \$27,175,522

|                                     | FY20 DPW  |             | FY20 MWMC -   |             |                 |                 |
|-------------------------------------|-----------|-------------|---------------|-------------|-----------------|-----------------|
|                                     | Operating |             | Springfield   |             | FY20 MWMC -     |                 |
|                                     | Budget    |             | Reimbursement |             | Regional        | Total           |
| Revenue by Category                 |           |             |               |