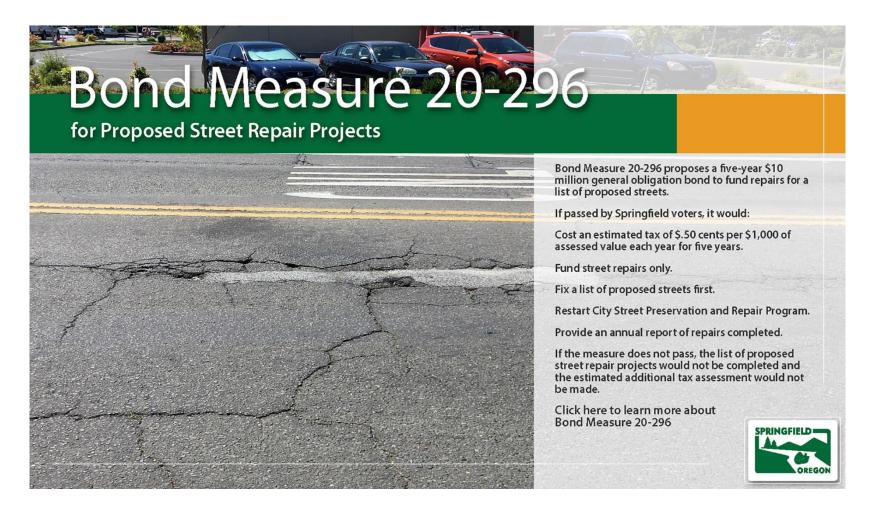

ill Street ahead of the reconstruction of the street between S. A Street and Centennial Boulevard. In addition, the Department will begin other street upgrade and construction efforts utilizing transportation funding awarded through the Central Lane MPO.

The comprehensive update/rewrite of the Development Code will be a major initiative of the Department, Springfield Planning Commission and City Council for the next several years. This is a complex project that will require a robust public process. In FY2020 the department has increased the materials and services budget by \$22,300 for the cost of the Measure 56 public notice and required public outreach.



**FY 2020** 

### **Delivering Community Services**











**FY 2020** 





**FY 2020** 

### 2018/2019 Major Accomplishments





#### **FY 2020**

#### 2030 Urban Growth Boundary Expansion Acknowledged





**FY 2020** 

### Franklin Boulevard Phase 1 Project Complete



Attachment 26 DPW FY20 Presentation Page 5 of 21



**FY 2020** 

#### Department Operating Budget - \$27,175,522

|                                     | FY20 DPW  |             | FY20 MWMC -   |             |                 |                 |
|-------------------------------------|-----------|-------------|---------------|-------------|-----------------|-----------------|
|                                     | Operating |             | Springfield   |             | FY20 MWMC -     |                 |
|                                     | Budget    |             | Reimbursement |             | Regional        | Total           |
| Revenue