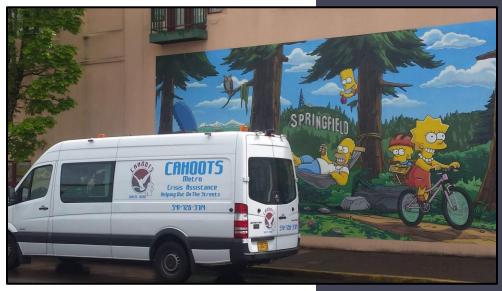

Police Department staff had been researching program funding opportunities for CAHOOTS or a new mental health crisis intervention model, as current CAHOOTS grant funding ends June 2019. Lane County Mental Health grant management personnel recently advised they anticipate grant funding for mobile crisis intervention to continue to be available to Lane County and partially available to the City of Springfield after June 2019. Lane County grant management personnel communicated support for 75% of CAHOOTS services to the City of Springfield for FY19-20 and FY20-21, as grant funding allows. Lane County grant funding is contingent on the

City of Springfield providing the remaining 25% or \$207K/year for CAHOOTS services, plus CAHOOTS van maintenance and fuel costs. Springfield Police Department and City of Springfield personnel acknowledge the distinct value of CAHOOTS services to the Springfield community and are committed to fulfilling the 25% match requirement. Lane County indicated they would continue partial funding for CAHOOTS in FY21-22 and FY 22-23, but at an increased match rate from the City. It should be noted that the referenced Lane County grant funding has not been finalized and is subject to federal and state timelines and requirements.

hiring, and building maintenance and equipment replacement in accordance with best practice. The following provides more information on key decision points in future years.

As previously noted, partial grant funding for CAHOOTS mobile mental health services is anticipated for fiscal years 2019-20 and 2020-21 with a 25% match from the City of Springfield (estimated at \$207K/year). Lane County indicated that partial grant funding could continue in fiscal years 2021-22 and 2022-23, but with a possible increased match requirement up to 50% or \$415K/year. Springfield Police and City of Springfield personnel must continue to research funding solutions and models for long-term mental health crisis assistance services.

➤ CAHOOTS to continue mobile crisis services to the City of Springfield under partial grant funding

### **Facts:**

CAHOOTS averages 14.5 calls per day

**FY 2020** 

### Police Program Highlights, continued

- CAHOOTS (1166) Partial grant funding available to support ongoing mobile crisis services to the City of Springfield.
- ➤ Jail Operations (1175) –
  Continued increase in jail
  and police levy fund revenue
  due to jail bed lease
  contracts.